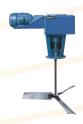

#### **CHEMINEER TOP AND SIDE ENTRY AGITATORS**

Top and Side Entry Agitators Available in 13 Standard Drive Sizes from 1 to 1,000 HP

- Fermentation agitators
- ▶ Juice mixing
- Syrup blending
- Wastewater processing